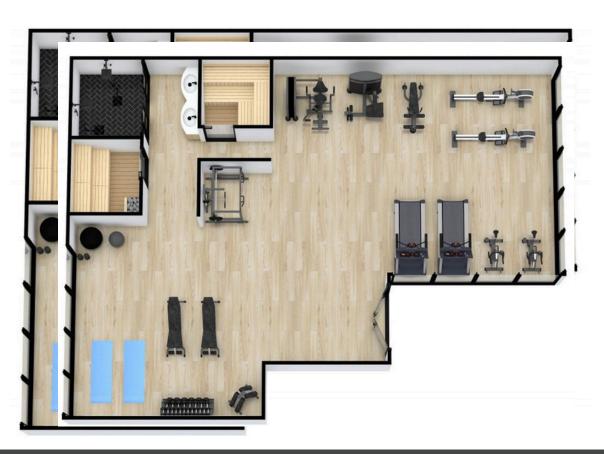

#### **GYM Equipments:**

At Energetic, we take pride in offering a comprehensive range of gym equipment including supply and installation services, featuring top brands such as Matrix and many other international brands, all, at competitive prices. Whether you're setting up a commercial gym, corporate fitness center, or a personal home gym, we understand the importance of providing high-quality equipment that meets both your fitness goals and budget requirements. Our selection includes cardio machines. strength training equipment, free weights, functional training tools and accessories, sourced from reputable brands known for their durability, innovation, and performance. With our expertise and industry partnerships, we ensure that our clients have access to a wide range of options to create the perfect fitness environment. Throughout the process our team is dedicated to providing personalised service and support every step of the way. At [Your Company Name], we are committed to helping you build a gym space that inspires and empowers you to achieve your fitness aspirations, without compromising on

quality.