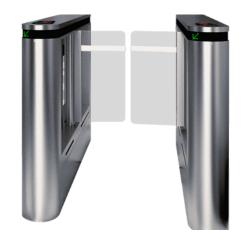

#### **Speed Gates & Smart Lockers**

**Access Control Speed Gate** 

Our Access Control Speed Gate ensures secure, efficient access control for hightraffic areas. It supports multiple authentication methods:

Facial Recognition: Touch-less, hygienic, and quick identification.

RFID Card: Reliable and straightforward card-based access.

Wristband Access: Convenient, hands-free access, ideal for various facilities. Durable and reliable, the sleek design integrates seamlessly into any setting.