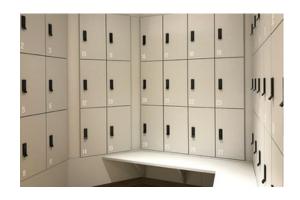

#### **Smart Locker**

Energetic's Smart Locker offers secure and convenient storage solutions for various industries. It features:

Card Access: Secure, easy access via RFID card.

Wristband Access: Quick and convenient hands-free access.

Built with high-quality materials, our Smart Lockers provide user-friendly interfaces and customizable configurations, making them ideal for employee storage, gyms, and package delivery systems.