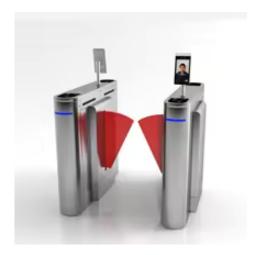

#### **Speed Gates & Smart Lockers**

**Access Control Speed Gate** 

Our Access Control Speed Gate ensures secure, efficient access control for hightraffic areas. It supports multiple authentication methods:

Facial Recognition: Touch-less, hygienic, and quick identification.

RFID Card: Reliable and straightforward card-based access.

Wristband Access: Convenient, hands-free access, ideal for various facilities. Durable and reliable, the sleek design integrates seamlessly into any setting.